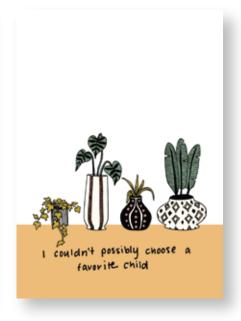

## **ART PRINTS**

4 X 6 (PRICE: \$7.5 RETAIL: \$15) 5 X 7 (PRICE: \$10 RETAIL: \$20) 8 X 10 (PRICE: \$15 RETAIL: \$30)

MINIMUM: 2 PER STYLE

BACKING BOARD AND CELLO SLEEVE (5X7 & 8X10 WITH MATTE)

#PR10-4X6, #PR10-5X7, #PR10-8X10 ANT DATE PRINT

#PR11-4X6, #PR11-5X7, #PR11-8X10 HOUSE PLANTS PRINT

#PR12-4X6, #PR12-5X7, #PR12-8X10 WORKER BEE PRINT

#PR13-4X6, #PR13-5X7, #PR13-8X10 DAMSEL IN DISTRESS PRINT