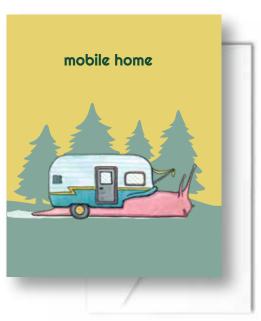

## **SNAIL GREETING CARDS**

4.5" X 5.5" ILLUSTRATED FRONT BLANK INSIDE ENVELOPE INCLUDED PACKAGED IN CELLO BAG

MINIMUM: 6 OF EACH DESIGN PRICE: \$2.25 RETAIL: \$4.50

MOBILE HOME - #GR9

**GONE SNURFING - #GR10** 