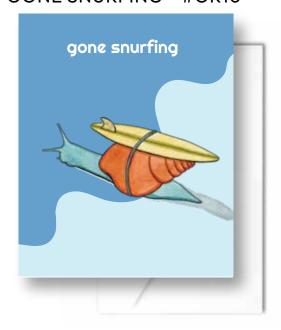

## **SNAIL GREETING CARDS**

4.5" X 5.5" ILLUSTRATED FRONT BLANK INSIDE ENVELOPE INCLUDED PACKAGED IN CELLO BAG

MINIMUM: 6 OF EACH DESIGN PRICE: \$2.25 RETAIL: \$4.50

MOBILE HOME - #GR9

**GONE SNURFING - #GR10** 