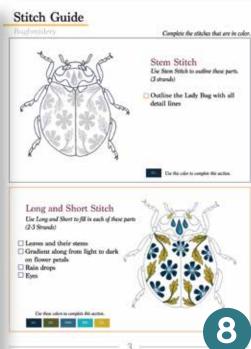

## **BUGBROIDERY - EMBROIDERY KITS**

FULL KIT MINIMUM: 5 PRICE: \$18 RETAIL: \$36
INSTRUCTIONAL BOOKLET, PRINTED FABRIC, SKIENS OF DMC
EMBROIDERY THREAD, 2 NEEDLES, 8 IN WOODEN HOOP
packaged in cello bag #BUG01 #BUG02 #BUG03 #BUG04
#BUG05

PREVIEW OF INTERIOR INSTRUCTIONAL BOOKLET