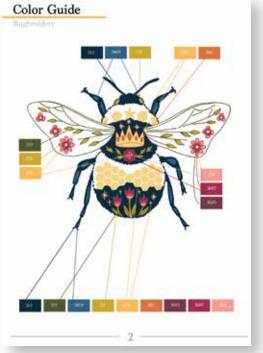

## **BUGBROIDERY - EMBROIDERY KITS**

FULL KIT MINIMUM: 5 PRICE: \$18 RETAIL: \$36
INSTRUCTIONAL BOOKLET, PRINTED FABRIC, SKIENS OF DMC
EMBROIDERY THREAD, 2 NEEDLES, 8 IN WOODEN HOOP
packaged in cello bag #BUG01 #BUG02 #BUG03 #BUG04
#BUG05

PREVIEW OF INTERIOR INSTRUCTIONAL BOOKLET