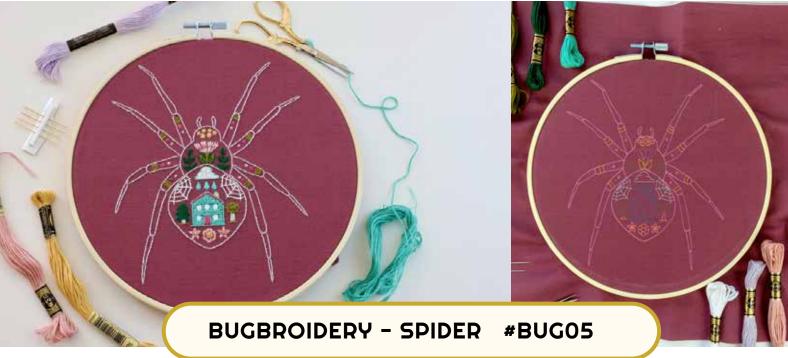

## **BUGBROIDERY - EMBROIDERY KITS**

FULL KIT MINIMUM: 5 PRICE: \$18 RETAIL: \$36
INSTRUCTIONAL BOOKLET, PRINTED FABRIC, SKIENS OF DMC
EMBROIDERY THREAD, 2 NEEDLES, 8 IN WOODEN HOOP
packaged in cello bag #BUG01 #BUG02 #BUG03 #BUG04
#BUG05