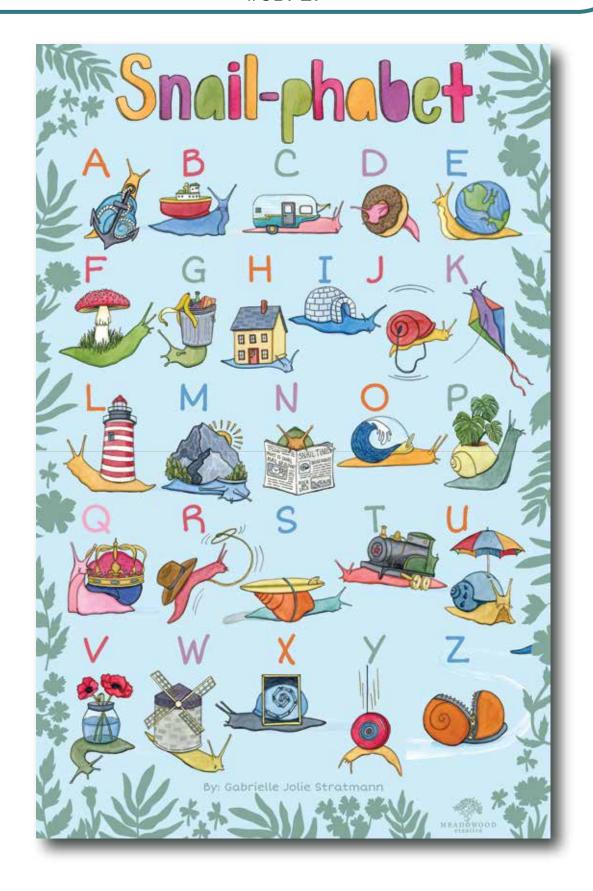

## Snail-phabet Snailphabet is a colorful, imaginative

Snailphabet is a colorful, imaginative alphabet book filled with silly snails who have the craziest shells! Grab Snailphabet as the perfect gift for snail enthusiasts (or future snail lovers) in your life!

## **SNAIL-PHABET**POSTER SIZE ART PRINT

POSTER 13" X 19" MINIMUM: 3 PRICE: \$22.5 RETAIL: \$45 ARRIVES WITH BACKER BOARD IN CELLO SLEEVE #SBP27