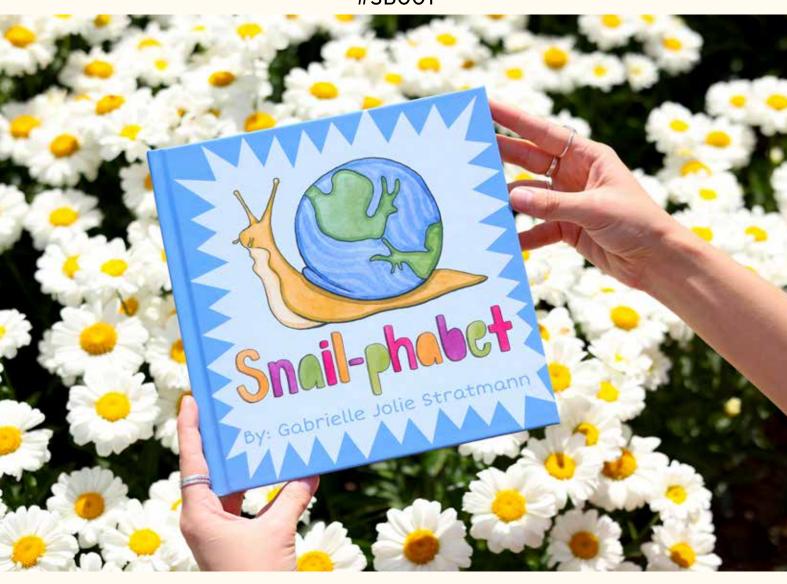

## Snail-phabet Snailphabet is a colorful, imaginative

Snailphabet is a colorful, imaginative alphabet book filled with silly snails who have the craziest shells! Grab Snailphabet as the perfect gift for snail enthusiasts (or future snail lovers) in your life!

CHILDREN'S BOOK 44 PAGES MINIMUM: 5 PRICE: \$16 RETAIL: \$25 #SB001