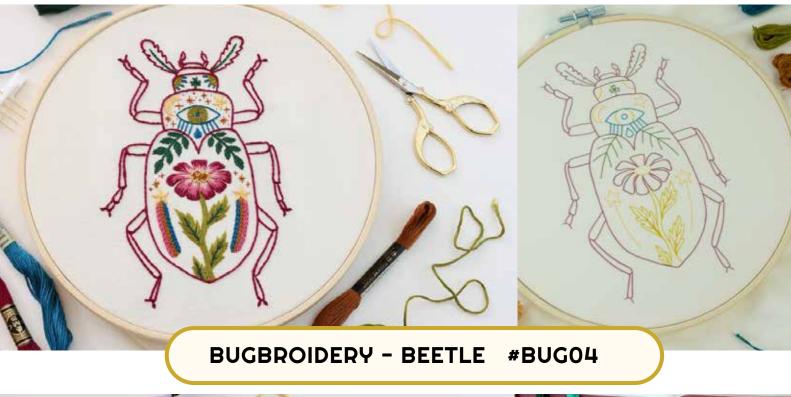

## **BUGBROIDERY - EMBROIDERY KITS**

FULL KIT MINIMUM: 5 PRICE: \$18 RETAIL: \$36
INSTRUCTIONAL BOOKLET, PRINTED FABRIC, SKIENS OF DMC
EMBROIDERY THREAD, 2 NEEDLES, 8 IN WOODEN HOOP
packaged in cello bag #BUG01 #BUG02 #BUG03 #BUG04
#BUG05