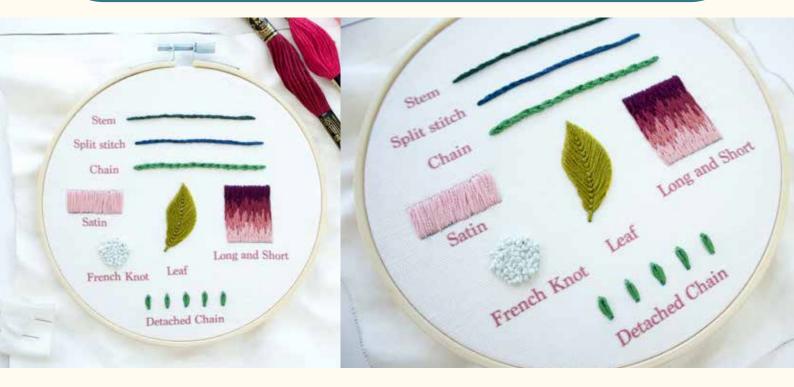

## Stitch Sampler

FULL KIT MINIMUM: 5 PRICE: \$12 RETAIL: \$24
INSTRUCTIONAL BOOKLET, PRINTED FABRIC, 3 SKIENS OF DMC
EMBROIDERY THREAD, 2 NEEDLES, 6 IN WOODEN HOOP
packaged in cello bag
#KIT01

#### PREVIEW OF INTERIOR INSTRUCTIONAL BOOKLET

Learn Stem Stitch, Split Chain, Satin, French Knot, Leaf, Long and Short, and Detatched Chain with this all inclusive kit.