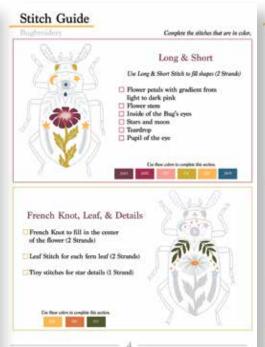

## **BUGBROIDERY - EMBROIDERY KITS**

FULL KIT MINIMUM: 5 PRICE: \$18 RETAIL: \$36
INSTRUCTIONAL BOOKLET, PRINTED FABRIC, SKIENS OF DMC
EMBROIDERY THREAD, 2 NEEDLES, 8 IN WOODEN HOOP
packaged in cello bag #BUG01 #BUG02 #BUG03 #BUG04
#BUG05

PREVIEW OF INTERIOR INSTRUCTIONAL BOOKLET