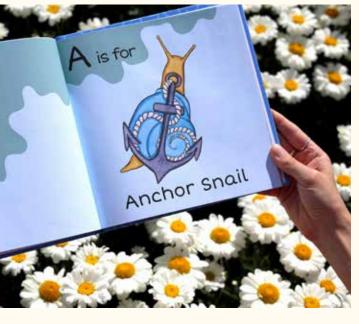

## Snail-phabet Snailphabet is a colorful, imaginative

Snailphabet is a colorful, imaginative alphabet book filled with silly snails who have the craziest shells! Grab Snailphabet as the perfect gift for snail enthusiasts (or future snail lovers) in your life!

CHILDREN'S BOOK 44 PAGES MINIMUM: 5 PRICE: \$16 RETAIL: \$25 #SB001