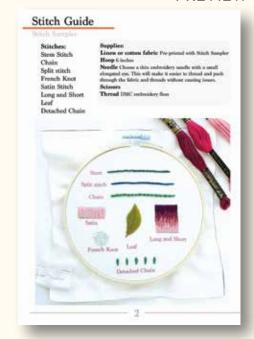

## Stitch Sampler

FULL KIT MINIMUM: 5 PRICE: \$12 RETAIL: \$24
INSTRUCTIONAL BOOKLET, PRINTED FABRIC, 3 SKIENS OF DMC
EMBROIDERY THREAD, 2 NEEDLES, 6 IN WOODEN HOOP
packaged in cello bag
#KIT01

#### PREVIEW OF INTERIOR INSTRUCTIONAL BOOKLET

Learn Stem Stitch, Split Chain, Satin, French Knot, Leaf, Long and Short, and Detatched Chain with this all inclusive kit.