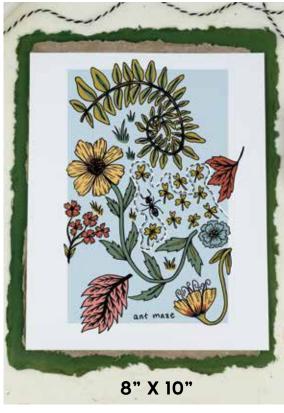

## **ART PRINTS**

4 X 6 (PRICE: \$7.5 RETAIL: \$15) 5 X 7 (PRICE: \$10 RETAIL: \$20) 8 X 10 (PRICE: \$15 RETAIL: \$30)

MINIMUM: 2 PER STYLE

BACKING BOARD AND CELLO SLEEVE (5X7 & 8X10 WITH MATTE)

#PR5-4X6, #PR5-5X7, #PR5-8X10 FROG LIFE CYCLE PRINT

#PR6-4X6, #PR6-5X7, #PR6-8X10 VEGGIE DINO PRINT

#PR7-4X6, #PR7-5X7, #PR7-8X10 ANT MAZE PRINT

#PR8-4X6, #PR8-5X7, #PR8-8X10 ABSTRACT ART PRINT

#PR9-4X6, #PR9-5X7, #PR9-8X10 EXISTENTIAL CRISIS PRINT

PLANT PARENT - #GR5

BIRD FEEDER - #GR6

ANT MAZE - #GR7

MAINE PINES - #GR8

back of cards