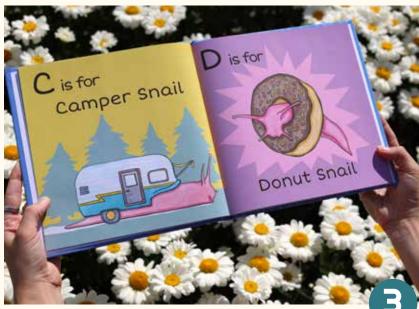

## Snail-phabet Snailphabet is a colorful, imaginative

Snailphabet is a colorful, imaginative alphabet book filled with silly snails who have the craziest shells! Grab Snailphabet as the perfect gift for snail enthusiasts (or future snail lovers) in your life!

CHILDREN'S BOOK 44 PAGES MINIMUM: 5 PRICE: \$16 RETAIL: \$25 #SB001