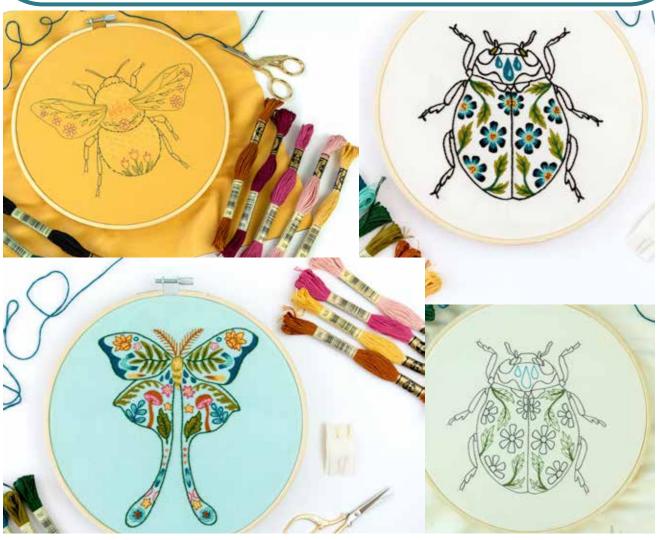

## **BUGBROIDERY - EMBROIDERY KITS**

FULL KIT MINIMUM: 5 PRICE: \$18 RETAIL: \$36
INSTRUCTIONAL BOOKLET, PRINTED FABRIC, SKIENS OF DMC
EMBROIDERY THREAD, 2 NEEDLES, 8 IN WOODEN HOOP
packaged in cello bag #BUG01 #BUG02 #BUG03 #BUG04
#BUG05

PREVIEW OF INTERIOR INSTRUCTIONAL BOOKLET