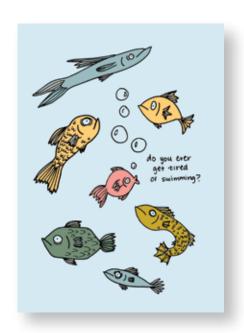

## **ART PRINTS**

4 X 6 (PRICE: \$7.5 RETAIL: \$15) 5 X 7 (PRICE: \$10 RETAIL: \$20) 8 X 10 (PRICE: \$15 RETAIL: \$30)

MINIMUM: 2 PER STYLE

BACKING BOARD AND CELLO SLEEVE (5X7 & 8X10 WITH MATTE)

#### **TOP SELLERS**

#PR1-4X6, #PR1-5X7, #PR1-8X10 TIRED FISH PRINT PRINT

#PR2-4X6, #PR2-5X7, #PR2-8X10 FAVORITE CHILD PRINT

#PR3-4X6, #PR3-5X7, #PR3-8X10 AVOIDANT FROG PRINT

#PR4-4X6, #PR4-5X7, #PR4-8X10 ANXIOUS MOTH PRINT