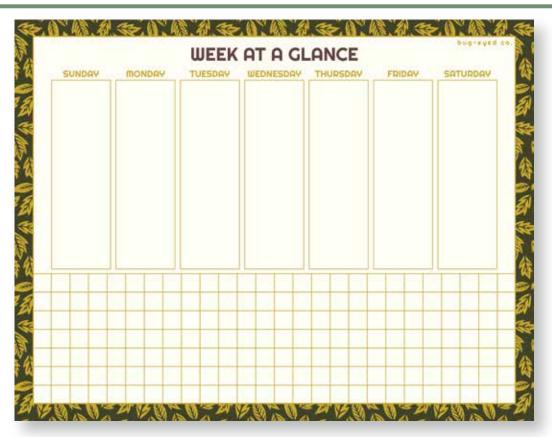

## **NOTEPADS**

50 PAGES MINIMUM: 4 OF EACH DESIGN PACKAGED IN CELLO BAG

WEEK AT A GLANCE 8.5" X 11" PRICE: \$14 RETAIL: \$28 #NPO1

#NP03 ZOOM

DOODLE PADS 5.5" X 8.5" PRICE: \$8 RETAIL: \$16