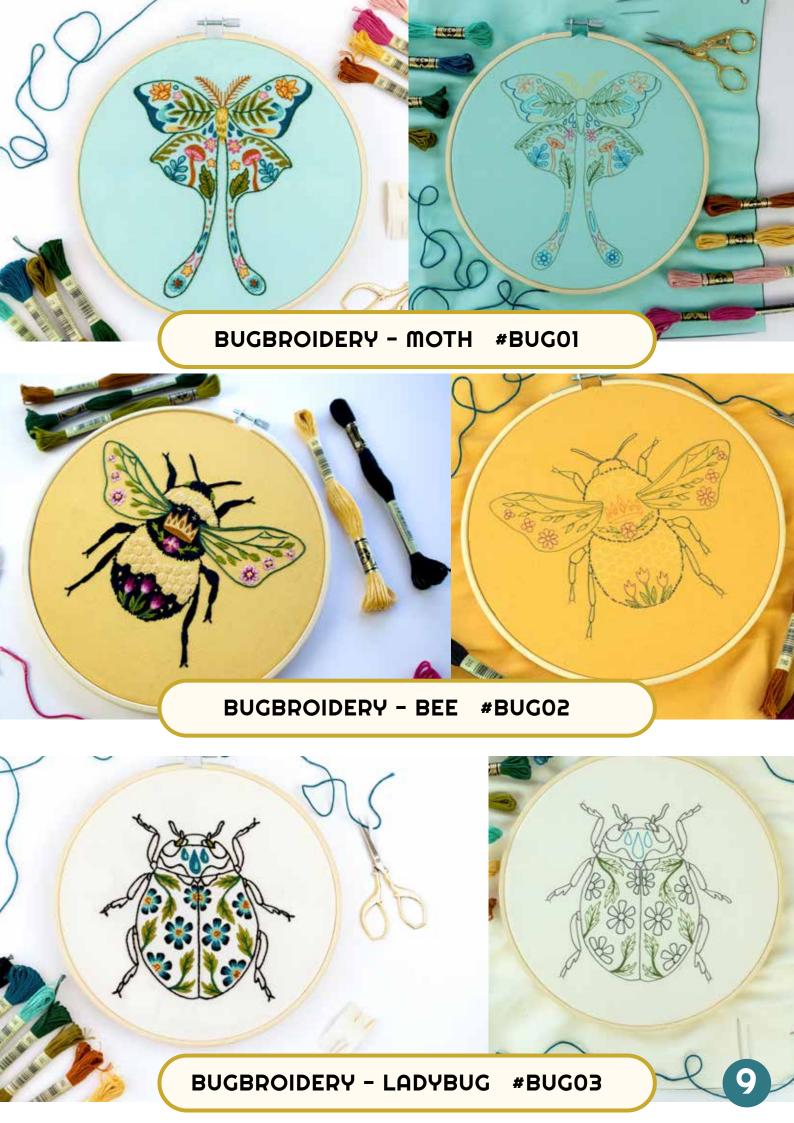

## **BUGBROIDERY - EMBROIDERY KITS**

FULL KIT MINIMUM: 5 PRICE: \$18 RETAIL: \$36
INSTRUCTIONAL BOOKLET, PRINTED FABRIC, SKIENS OF DMC
EMBROIDERY THREAD, 2 NEEDLES, 8 IN WOODEN HOOP
packaged in cello bag #BUG01 #BUG02 #BUG03 #BUG04
#BUG05