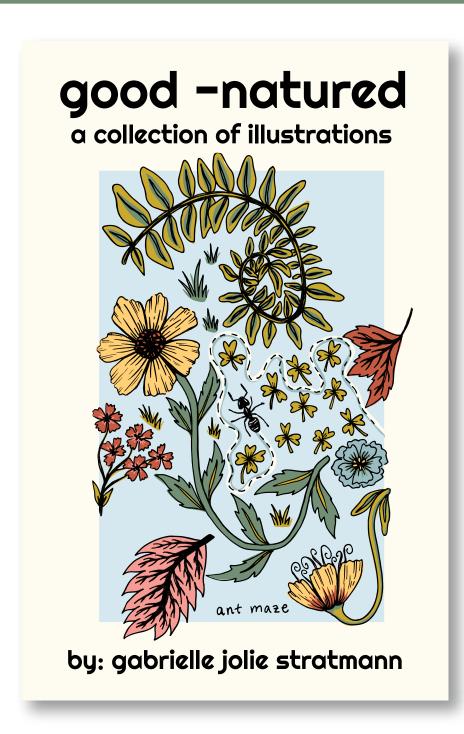

## **GOOD NATURED ZINE**

FULL COLLECION OF ILLUSTRATED ART PRINTS 5.5" X 8.5" 46 FULL COLOR PAGES

MINIMUM: 5 PRICE: \$17.5 RETAIL: \$35 #ZINEO1

This perfect bound booklet is a zine of all of the Bug-Eyed Co. Art Prints plus a few extra exclusive illustrations.