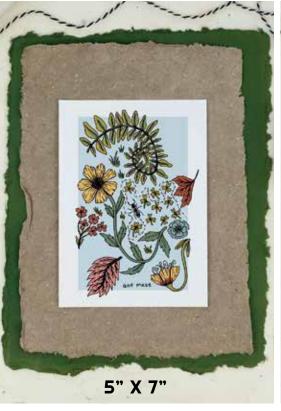

## **ART PRINTS**

4 X 6 (PRICE: \$7.5 RETAIL: \$15) 5 X 7 (PRICE: \$10 RETAIL: \$20) 8 X 10 (PRICE: \$15 RETAIL: \$30)

MINIMUM: 2 PER STYLE

BACKING BOARD AND CELLO SLEEVE (5X7 & 8X10 WITH MATTE)

#PR5-4X6, #PR5-5X7, #PR5-8X10 FROG LIFE CYCLE PRINT

#PR6-4X6, #PR6-5X7, #PR6-8X10 VEGGIE DINO PRINT

#PR7-4X6, #PR7-5X7, #PR7-8X10 ANT MAZE PRINT

#PR8-4X6, #PR8-5X7, #PR8-8X10 ABSTRACT ART PRINT

#PR9-4X6, #PR9-5X7, #PR9-8X10 EXISTENTIAL CRISIS PRINT